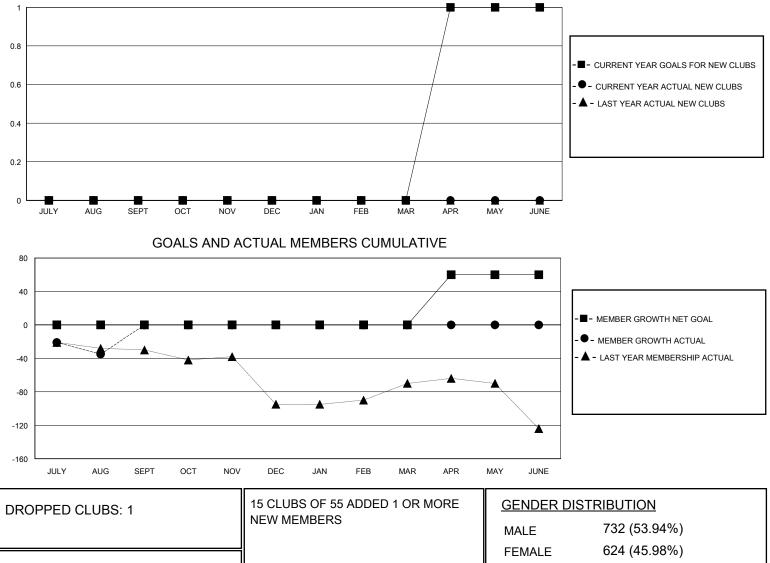

## MONTHLY MEMBERSHIP PROGRESS REPORT

District 50

Results as of: 8/31/2024

| GMT:          |               |             |               |                       |                          |                         | GMT CA                                             |
|---------------|---------------|-------------|---------------|-----------------------|--------------------------|-------------------------|----------------------------------------------------|
| Clubs         |               |             |               | Members               |                          |                         |                                                    |
|               | RESULTS FOR   | R 2024-2025 |               | RESULTS FOR 2024-2025 |                          |                         |                                                    |
| QUARTER       | NEW CLUB GOAL | NEW CLUBS   | DROPPED CLUBS | QUARTER               | EMBER GROWTH NET<br>GOAL | MEMBER GROWTH<br>ACTUAL | DROPPED<br>MEMBERS ACTUAL<br>(including transfers) |
| JULY/AUG/SEPT | 0             | 0           | 1             | JULY/AUG/SEPT         | 0                        | 66                      | 74                                                 |
| OCT/NOV/DEC   | 0             | 0           | 0             | OCT/NOV/DEC           | 0                        | 0                       | 0                                                  |
| JAN/FEB/MAR   | 0             | 0           | 0             | JAN/FEB/MAR           | 0                        | 0                       | 0                                                  |
| APR/MAY/JUNE  | 1             | 0           | 0             | APR/MAY/JUNE          | 60                       | 0                       | 0                                                  |
| 1             | GOALS         | AND ACTUA   | L NEW CLUBS C |                       |                          |                         |                                                    |

| DROPPED MEMBERS |    |                           |                                     |  |
|-----------------|----|---------------------------|-------------------------------------|--|
| DECEASED        | 6  | CLICK HERE FOR CUMULATIVE | TOTAL FAMILY UNIT MEMBERS 241       |  |
| CLUB CANCELLED  | 11 | MEMBERSHIP DATA           |                                     |  |
| OTHER           | 57 |                           | FAMILY MEMBERS PAYING HALF 134 DUES |  |
| TOTAL           | 74 |                           |                                     |  |